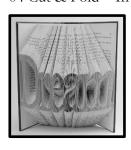

# 04 Book Folding

- 01 3-D Object
- 02 Combination Cut & Fold
- 03 Cut & Fold Everted
- 04 Cut & Fold Inverted